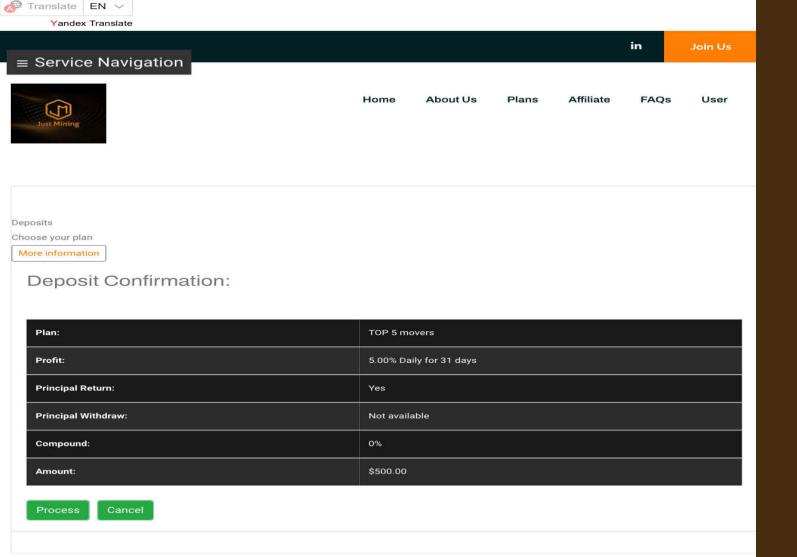

For more details about any plan click on the learn more button on each plan heading

🤚 Plans:

1 Top 5 Movers: BTC, ETH, BNB, SOL,

**DeFi Finance**: ETH, AVAX, SOL, ATOM, eGLD

3 Layer 2: AAVE, DYDX, CRV, SNX, INJ

Earn Big with as little as \$50!

Tiers:

- 10% ROI on \$50+
- 15% ROI on \$1,000+
- 20% ROI on \$15,000+

Start investing today!

#Crypto #DeFi #Blockchain #InvestSmart #PassiveIncome #Finance

This is a preview page that shows the chosen plan's features, the return on investment amount, and the ROI percentage.

To continue, click the process button to activate your plan.

End of investment section