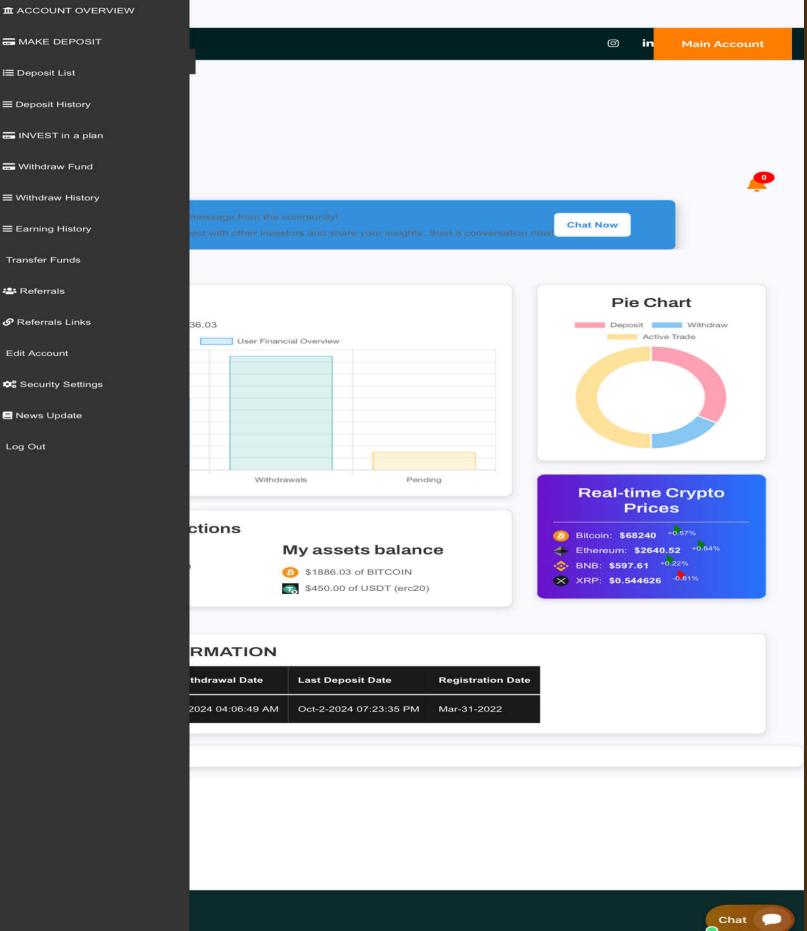

End of investment section

MAKE DEPOSIT

I≡ Deposit List

■ Deposit History

INVEST in a plan

Withdraw Fund

**■** Withdraw History

**≡** Earning History

Transfer Funds

Ø Referrals Links

**♣** Security Settings

■ News Update

Log Out

Edit Account

: Referrals