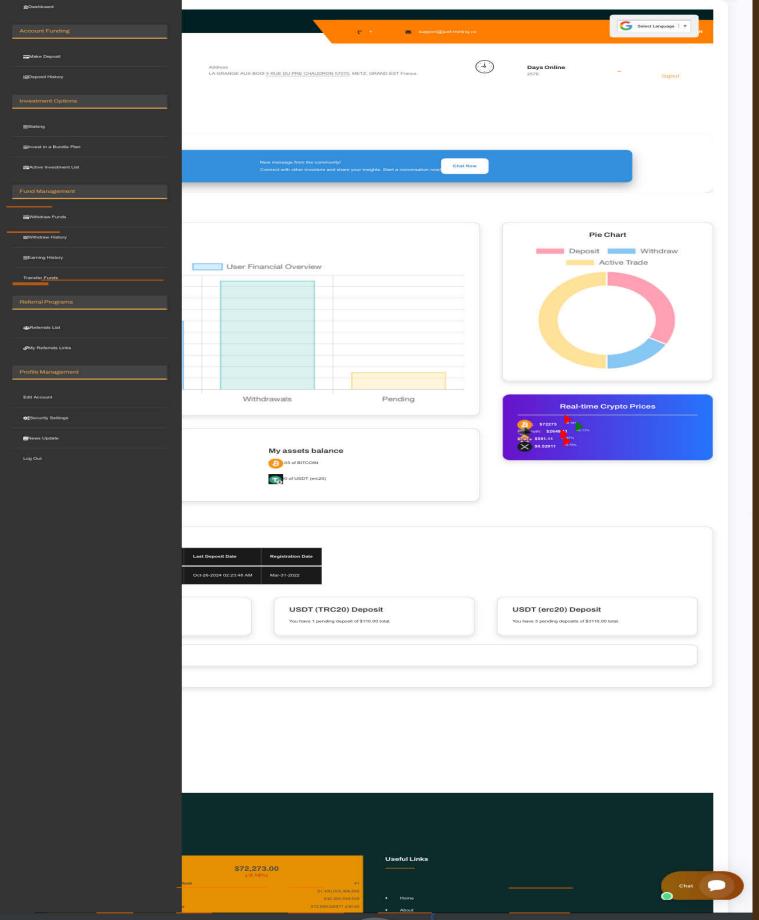

End of investment section

MAKE DEPOSIT

I≡ Deposit List

■ Deposit History

INVEST in a plan

Withdraw Fund

**■** Withdraw History

**≡** Earning History

Transfer Funds

Ø Referrals Links

**♣** Security Settings

■ News Update

Log Out

Edit Account

: Referrals