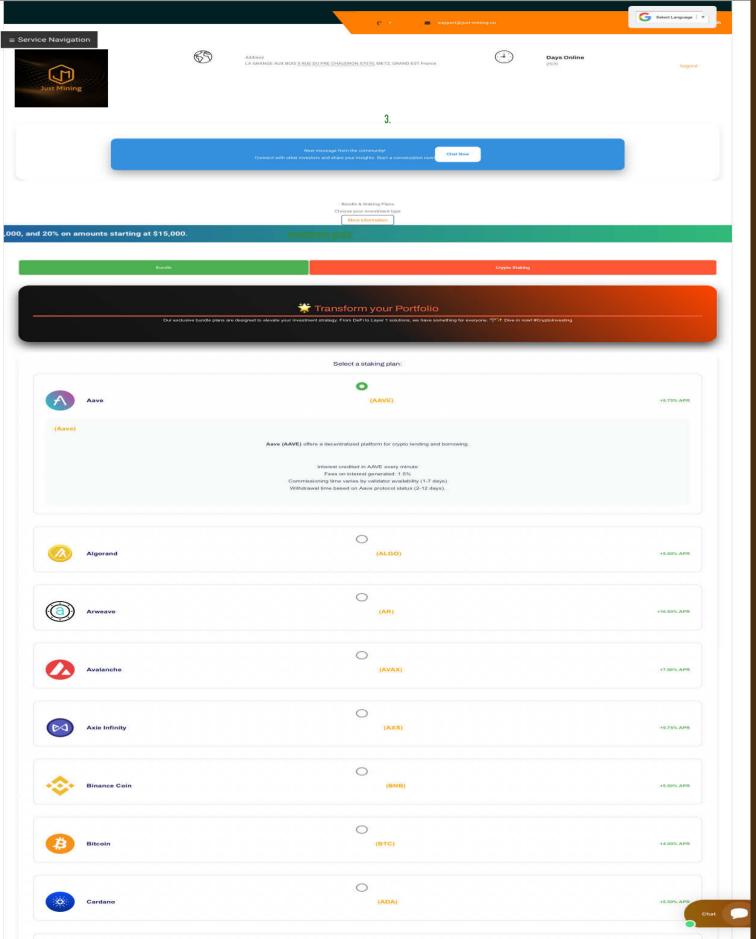

#### 2.Go to Investments

• Open the Service
Navigation Menu and select from
Investments option

Understanding the Investment Options

- In the Investments section, you will find two primary options:
- Staking: Staking involves locking up a specified amount of cryptocurrency to earn rewards or interest over time. This option is typically used for users who want to generate passive income on their cryptocurrency holdings. Staking can vary based on the cryptocurrency you hold and its respective rewards.
- Bundle Plans: Bundle plans allow you to invest in a diversified package of cryptocurrencies. This plan is ideal for users who want exposure to multiple assets without managing them individually. Bundle plans combine multiple cryptocurrencies in a single investment, potentially reducing risk and increasing return opportunities by spreading the investment across several assets.

#### How to activate a Bundle plan

- → Selecting the Bundle Plan
- Step 1: If you decide to invest in Bundle Plans, locate the Bundle Plans option under the Investments section.
- Step 2: Click on the Invest in Bundle Plan button. This action will take you to a page where you can review details about available bundle options.
  - → Review Bundle Plan Options
- Step 1: On the Bundle Plans page, review the different bundles offered. Each bundle will typically display information such as:
- Included Cryptocurrencies: The assets included in the bundle.
- Risk Level: Information about the risk profile of the bundle.
- Expected Returns: A projection of potential earnings over a specified period.
- Minimum Investment Amount: The minimum amount required to invest in the bundle.
- Step 2: After reviewing, select the bundle that best matches your investment goals and risk tolerance.

#### How to activate Staking plan

#### **Quick Steps to Start Staking**

- 1. Login to Your Account
- 2. Navigate to Investments
- Open the Service Navigation

Menu and select Investments.

- 3. Choose Staking Option
- Under Investments, select

Staking to view the available staking plans.

- 4. Select a Staking Plan
- Browse the list of cryptocurrency staking plans. Each plan has a reward percentage, lock-up period, and a detailed description.
- Click on a plan to view its description, which will expand to show full details about potential rewards, risks, and requirements.
  - 5. Enter Staking Amount
- Once you've reviewed the plan description, enter the amount of cryptocurrency you'd like to stake in that plan.
  - 6. Confirm and Start Staking
- Review the staking terms, confirm your selection, and click to start staking.
- 7. Monitor Staking Performance
- Use your dashboard under the Staking section to track your staking performance and rewards over time.