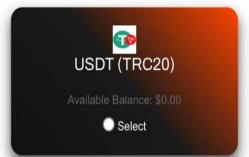

#### **Available options:**

- -BTC
- -USDTERC20
- -USDTTRC20

Enter amount you want to deposit.

Click" Proceed to payment" button

This document presents a scenario in which a user deposits \$500 into their account utilizing the Bitcoin network.

### **How to** withdraw

Go to the Service menu and choose the withdraw fund option.

0.00

Withdrawal (\$):

Your comment

Please select your preferred payment method:

- Bitcoin (BTC)
- USDT (TRC20)
   USDT (ERC20)