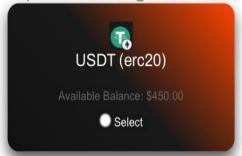

#### **Available options:**

- -BTC
- -USDTERC20
- -USDTTRC20

Enter amount you want to deposit.

Click" Proceed to payment" button

This document presents a scenario in which a user deposits \$500 into their account utilizing the Bitcoin network.

### **How to** withdraw

Go to the Service menu and choose the withdraw fund option.

0.00

Withdrawal (\$):

Your comment

Please select your preferred payment method:

- Bitcoin (BTC)
- USDT (TRC20)
   USDT (ERC20)