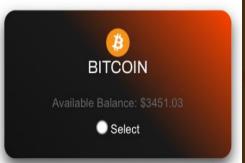

#### **Available options:**

- -BTC
- -USDTERC20
- -USDTTRC20

Enter amount you want to deposit.

Click" Proceed to payment" button

This document presents a scenario in which a user deposits \$500 into their account utilizing the Bitcoin network.

### **How to** withdraw

Go to the Service menu and choose the withdraw fund option.

0.00

Withdrawal (\$):

Your comment

Please select your preferred payment method:

- Bitcoin (BTC)
- USDT (TRC20)
   USDT (ERC20)