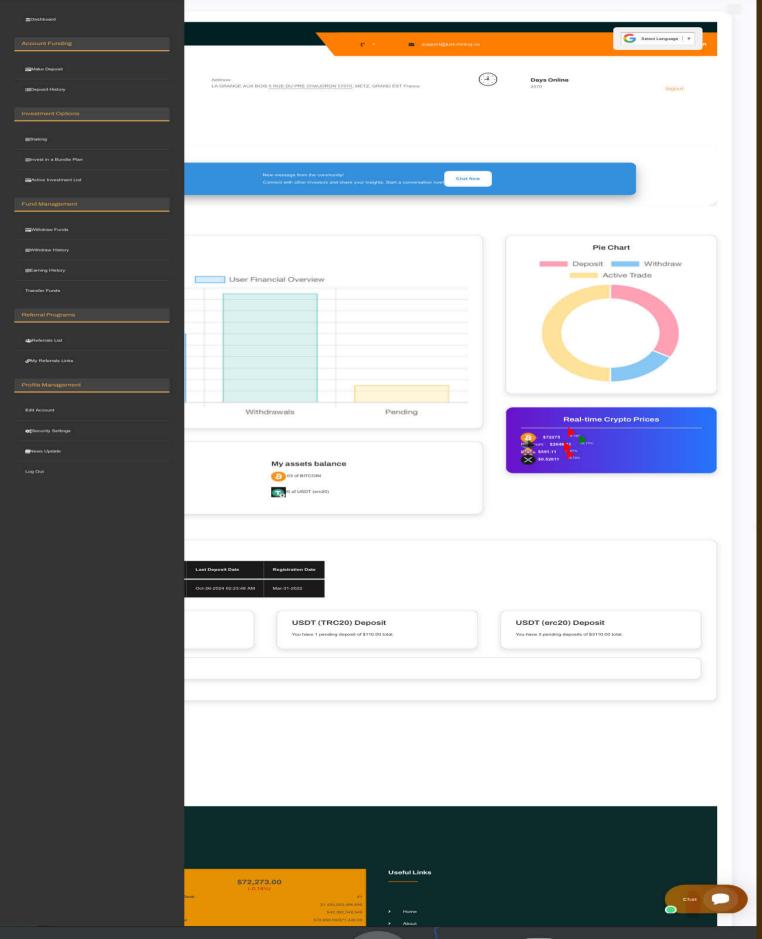

#### Deposit to Account:

Your account balance (\$):\$3901.03

#### 2.Go to Investments

• Open the Service
Navigation Menu and select from
Investments option

Understanding the Investment Options

- In the Investments section, you will find two primary options:
- Staking: Staking involves locking up a specified amount of cryptocurrency to earn rewards or interest over time. This option is typically used for users who want to generate passive income on their cryptocurrency holdings. Staking can vary based on the cryptocurrency you hold and its respective rewards.
- Bundle Plans: Bundle plans allow you to invest in a diversified package of cryptocurrencies. This plan is ideal for users who want exposure to multiple assets without managing them individually. Bundle plans combine multiple cryptocurrencies in a single investment, potentially reducing risk and increasing return opportunities by spreading the investment across several assets.

End of investment section

MAKE DEPOSIT

I≡ Deposit List

■ Deposit History

INVEST in a plan

Withdraw Fund

**■** Withdraw History

**≡** Earning History

Transfer Funds

Ø Referrals Links

**♣** Security Settings

■ News Update

Log Out

Edit Account

: Referrals